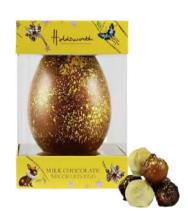

#### Holdsworth Milk Chocolate Gold Speckled Easter Egg 300g

£15.99

A stunning milk chocolate egg speckled with gold. Comes with a tray of shimmering white, milk and dark sea salted caramels