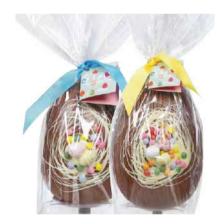

#### Stas Mini Egg Nest Easter Egg 200g

£9.99

A hollow milk chocolate egg decorated with a swirl of white chocolate and sugar-shelled mini eggs.