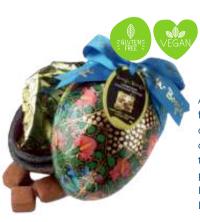

# Booja Booja

Marvellous hand-painted eggs produced by a talented guild of artisans in Kashmiri, India. Each shell is filled with vegan French-style truffles, which have won numerous awards thanks to their decadent texture and marvellous cocoa flavour. Tied shut with a silky ribbon, each box has a fabric internal liner, making them perfect to use as trinket or jewelry boxes after the chocolates have been polished off. The range features a variety of vibrant floral designs- please ask us if you'd like to pick a specific one!

#### Booja Booja Sea Salt Caramel Large Egg 138g

£24.99

A paper mache egg filled with twelve decadent vegan sea salt caramel French truffles. Each egg hand painted in Kashmir India by the Persian Dowry company.

#### Booja Booja Hazelnut Crunch Rocher Large Egg 138g

£24.99

A paper mache egg filled with twelve decadent vegan hazelnut French truffles. Each egg hand painted in Kashmir India by the Persian Dowry company.

#### Booja Booja Champagne Large Egg 138g

£24.99

A paper mache egg filled with twelve decadent vegan champagne French truffles. Each egg hand painted in Kashmir India by the Persian Dowry company.