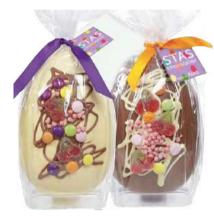

#### Stas Sweetie Easter Egg 300g

£11.99

A hollow chocolate egg decorated with sugarshelled chocolates and tangy gummy sweeties. Available in white and milk chocolate.

#### Stas Mini Sweetie Easter Egg 125g

£6.99

A hollow chocolate egg decorated with sugarshelled chocolates and tangy gummy sweeties. Available in white and milk chocolate.

#### Stas Large Sweetie Easter Egg 450g

£14.99

A hollow chocolate egg decorated with sugarshelled chocolates and tangy gummy sweeties. Available in white or milk chocolate.