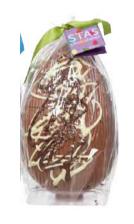

#### Stas Salted Caramel Easter Egg 300g

£11.99

A hollow milk chocolate egg decorated with white & dark chocolate drizzles and salted caramel balls.

#### Stas Cocoa Nib Easter Egg 300g

£11.99

A hollow milk chocolate egg decorated with white & dark chocolate drizzles and crunchy cocoa nibs.