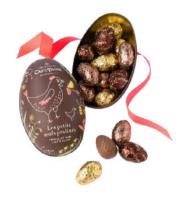

# Charbonnel et Walker

Founded in 1875, Charbonnel et Walker is one of Britain's first and finest chocolatiers Founded by a French chocolatier and an English box-maker, their original shop in the Royal Arcade has served Britain's best and brightest. Furthermore, they are proud and privileged to be endorsed by the Royal Warrant as one of the few chocolatiers to Her Majesty The Queen. This Easter, they've completely redesigned their critically acclaimed eggs' packaging to be more suitable for travel and postage. Each egg comes in a sturdy golden tube covered by a card sleeve decorated with hares and flowers, and includes a separate drawer filled with chocolates or truffles. Additionally, this range features egg shaped boxes of assorted chocolates, charming story-book boxes featuring Peter Rabbit and a delightful chick-shaped box of chocolate speckled eggs!

#### Charbonnel et Walker Milk Chocolate Egg 240g

£29.99

A handcrafted milk chocolate egg with an assortment of creamy milk chocolates and truffles in a beautifully illustrated postagefriendly tube.

#### Charbonnel et Walker Dark Chocolate Egg 230g

£29.99

A handcrafted dark chocolate egg with an assortment of intense dark chocolates and truffles in a beautifully illustrated postagefriendly tube.

#### Charbonnel et Walker Sea Salted Caramel Egg 250g

£29.99

A handcrafted milk chocolate egg with a tray of decadent sea salted caramel truffles in a beautifully illustrated postage-friendly tube.

#### Charbonnel et Walker Pink Marc de Champagne Egg 245g

£29.99

A handcrafted white chocolate egg with a tray of boozy pink Marc de Champagne truffles in a beautifully illustrated postagefriendly tube.