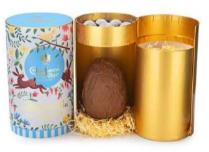

# Charbonnel et Walker

Founded in 1875, Charbonnel et Walker is one of Britain's first and finest chocolatiers Founded by a French chocolatier and an English box-maker, their original shop in the Royal Arcade has served Britain's best and brightest. Furthermore, they are proud and privileged to be endorsed by the Royal Warrant as one of the few chocolatiers to Her Majesty The Queen. This Easter, they've completely redesigned their critically acclaimed eggs' packaging to be more suitable for travel and postage. Each egg comes in a sturdy golden tube covered by a card sleeve decorated with hares and flowers, and includes a separate drawer filled with chocolates or truffles. Additionally, this range features egg shaped boxes of assorted chocolates, charming story-book boxes featuring Peter Rabbit and a delightful chick-shaped box of chocolate speckled eggs!

#### Charbonnel et Walker Sea Salted Caramel Egg 250g

£29.99

A handcrafted milk chocolate egg with a tray of decadent sea salted caramel truffles in a beautifully illustrated postage-friendly tube.