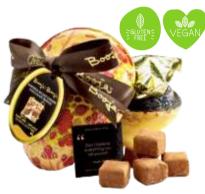

#### Booja Booja Sea Salt Caramel Large Egg 138g

£24.99

A paper mache egg filled with twelve decadent vegan sea salt caramel French truffles. Each egg hand painted in Kashmir India by the Persian Dowry company.