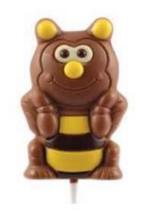

#### Buzz the Bumble Bee Lolly 30g

£1.99

A chocolate lolly in the shape of Buzz the Bumblebee