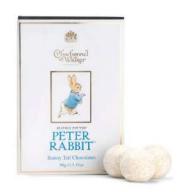

#### Charbonnel et Walker Peter Rabbit Slims 70g

£6.99

Seven milk chocolate slim bars in wrappers featuring the illustrations of Beatrix Potter's illustrations. Please specify if you'd prefer the pink or blue theming.