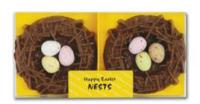

#### Gwynedd Happy Easter Nests 110g

£4.99

Two milk chocolate nests filled with sugarshelled milk chocolate quails' eggs.