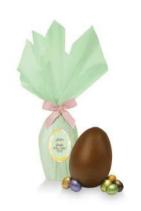

#### 40% Milk Egg with 7 Bars 245g

£11.99

A milk chocolate egg with seven mini chocolate bars- dark salted caramel, white raspberry, milk salted caramel, 70% dark, white coconut & almond, 40% milk and dark orange & almond

#### 40% Milk Egg with 15 Bars 405g

£15.99

A milk chocolate egg with fifteen mini chocolate barsdark salted caramel, white raspberry, milk salted caramel, 70% dark, white coconut & almond, 40% milk and dark orange & almond