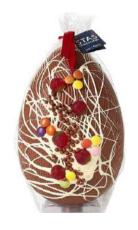

#### Stas Salted Caramel Easter Egg 300g

£11.99

A hollow milk chocolate egg decorated with white & dark chocolate drizzles and salted caramel balls.

#### Stas Mini Salted Caramel Easter Egg 150g

£7.99

A hollow milk chocolate egg decorated with white & dark chocolate drizzles and salted caramel balls.