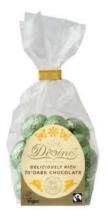

#### Divine 70% Dark Egg with Dark Mini Eggs 260g

£11.99

A Fairtrade egg made from rich 70% chocolate accompanied by smooth dark mini egg.