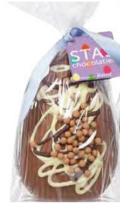

#### Stas Cocoa Nib Easter Egg 300g

£11.99

A hollow milk chocolate egg decorated with white & dark chocolate drizzles and crunchy cocoa nibs.

#### Stas Mini Cocoa Nib Easter Egg 150g

£7.99

A hollow milk chocolate egg decorated with white & dark chocolate drizzles and crunchy cocoa nibs.

#### Stas Giant Nest Easter Egg 700g

£21.99

A hollow milk chocolate egg decorated with white & dark chocolate drizzles and crunchy cocoa nibs.