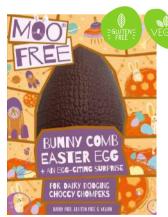

#### Moo Free Bunnycomb Easter Egg 95g

£4.99

A dairy free rice milk egg with crunchy vegan 'honeycomb' and a mystery choccy chum surprise bar. Moo Free eggs is dairy, gluten, soya, wheat, lactose and casein free!