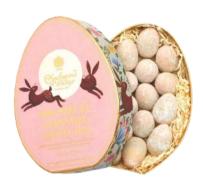

#### Charbonnel et Walker Mini Egg Chick 150g

£9.99

A selection of crisp sugar-shelled milk chocolate quail's eggs in a charming chick shaped box.