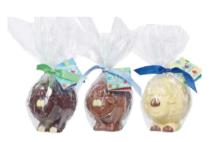

#### Butlers Box of Chicks 225g

£9.99

Three hollow chocolate chicks (two milk chocolate & one white chocolate), with colour contrasting details.
Great for sharing between siblings!