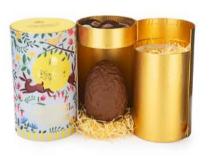

# Charbonnel et Walker

Founded in 1875, Charbonnel et Walker is one of Britain's first and finest chocolatiers Founded by a French chocolatier and an English box-maker, their original shop in the Royal Arcade has served Britain's best and brightest. Furthermore, they are proud and privileged to be endorsed by the Royal Warrant as one of the few chocolatiers to Her Majesty The Queen. This Easter, they've completely redesigned their critically acclaimed eggs' packaging to be more suitable for travel and postage. Each egg comes in a sturdy golden tube covered by a card sleeve decorated with hares and flowers, and includes a separate drawer filled with chocolates or truffles. Additionally, this range features egg shaped boxes of assorted chocolates, charming story-book boxes featuring Peter Rabbit and a delightful chick-shaped box of chocolate speckled eggs!

#### Charbonnel et Walker Milk Chocolate Egg 240g

£29.99

A handcrafted milk chocolate egg with an assortment of creamy milk chocolates and truffles in a beautifully illustrated postagefriendly tube.