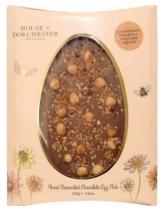

#### House of Dorchester Caramel Praline Milk Egg Slab 150g

£5.99

An egg shaped slab of milk chocolate decorated with salted caramel chips, crushed praline and whole hazelnuts.