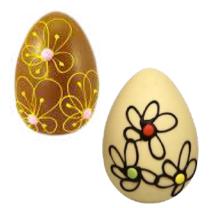

#### De Schutter Blossoming Easter Egg 100g

£5.99

A milk chocolate egg decorated with chocolate blossoms. Pick from three designs: Green ribbon & yellow flowers, yellow ribbon & flowers or Green ribbon & flowers (left to right).

#### De Schutter Floral Easter Egg 160g

£8.50

A milk chocolate egg with a floral design.

#### De Schutter Cherry Blossom Egg 160g

£8.50

A milk chocolate egg with a cherry blossom design.