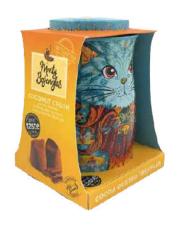

# Monty Bojangles Spirit Blue Cat Tin with Coconut Truffles 135g

£12.99

A limited edition Monty the Cat tin filled with cocoa dusted coconut truffles.