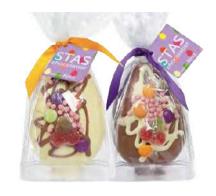

#### Stas Caramel Latte Easter Egg 200g

-9.99

A hollow chocolate egg decorated with a white chocolate drizzle, caramel chips and golden coffee beans. Available in dark or milk chocolate.

#### Stas Mini Egg Nest Easter Egg 200g

£9.99

A hollow milk chocolate egg decorated with a swirl of white chocolate and sugar-shelled mini eggs.

#### Stas Salted Caramel Easter Egg 300g

£11.99

A hollow milk chocolate egg decorated with white & dark chocolate drizzles and salted caramel balls.

#### Stas Cocoa Nib Easter Egg 300g

£11.99

A hollow milk chocolate egg decorated with white & dark chocolate drizzles and crunchy cocoa nibs.

#### Stas Sweetie Easter Egg 300g

£11.99

A hollow chocolate egg decorated with sugarshelled chocolates and tangy gummy sweeties. Available in white and milk chocolate.

#### Stas Mini Sweetie Easter Egg 125g

£6.99

A hollow chocolate egg decorated with sugarshelled chocolates and tangy gummy sweeties. Available in white and milk chocolate.

#### Stas Mini Salted Caramel Easter Egg 150g

£7.99

A hollow milk chocolate egg decorated with white & dark chocolate drizzles and salted caramel balls.

#### Stas Mini Cocoa Nib Easter Egg 150g

£7.99

A hollow milk chocolate egg decorated with white & dark chocolate drizzles and crunchy cocoa nibs.

#### Stas Large Flower Easter Egg 450g

£14.99

A hollow milk chocolate egg decorated with chocolate flowers. Available in milk or white chocolate.

#### Stas Large Sweetie Easter Egg 450g

£14.99

A hollow chocolate egg decorated with sugarshelled chocolates and tangy gummy sweeties. Available in white or milk chocolate.