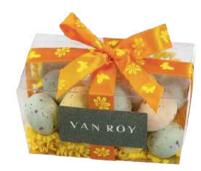

#### Van Roy Ballotin of Assorted Eggs 190g

£8.99

A ribboned ballotin of assorted foiled chocolate eggs.

#### Van Roy Ballotin of Milk Speckled Eggs 200g

£6.99

A ribboned ballotin of speckled sugar shelled milk chocolate eggs.

#### Van Roy Ballotin of Praline Speckled Eggs 200g

£7.99

A ribboned ballotin of speckled sugar shelled milk chocolate eggs filled with praline.