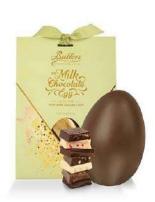

#### 40% Milk Egg with 7 Bars 245g

£11.99

A milk chocolate egg with seven mini chocolate bars- dark salted caramel, white raspberry, milk salted caramel, 70% dark, white coconut & almond, 40% milk and dark orange & almond

#### 40% Milk Egg with 15 Bars 405g

£15.99

A milk chocolate egg with fifteen mini chocolate barsdark salted caramel, white raspberry, milk salted caramel, 70% dark, white coconut & almond, 40% milk and dark orange & almond