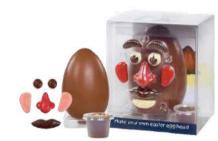

#### Make-Your-Own Easter Egg Head 325g

£12.99

An easter egg that comes with a selection of chocolate facial features and a pot of sticky caramel to attach them. A great Easter morning activity!