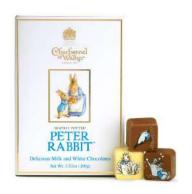

#### Charbonnel et Walker Chocolate Assortment Box 100g

£10.99

A book shaped box filled with an assortment of beautiful milk and white chocolates featuring sugared illustrations of Peter Rabbit.