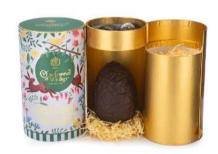

# Charbonnel et Walker

Founded in 1875, Charbonnel et Walker is one of Britain's first and finest chocolatiers Founded by a French chocolatier and an English box-maker, their original shop in the Royal Arcade has served Britain's best and brightest. Furthermore, they are proud and privileged to be endorsed by the Royal Warrant as one of the few chocolatiers to Her Majesty The Queen. This Easter, they've completely redesigned their critically acclaimed eggs' packaging to be more suitable for travel and postage. Each egg comes in a sturdy golden tube covered by a card sleeve decorated with hares and flowers, and includes a separate drawer filled with chocolates or truffles. Additionally, this range features egg shaped boxes of assorted chocolates, charming story-book boxes featuring Peter Rabbit and a delightful chick-shaped box of chocolate speckled eggs!

#### Charbonnel et Walker Dark Chocolate Egg 230g

£29.99

A handcrafted dark chocolate egg with an assortment of intense dark chocolates and truffles in a beautifully illustrated postagefriendly tube.