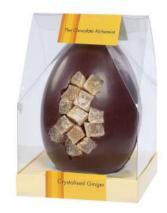

#### Chocolate Alchemist Dark Crystalised Ginger Egg 350g

£13.99

A dark chocolate egg decorated with chunks of fiery ginger.