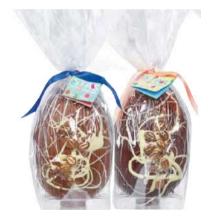

#### Stas Mini Egg Nest Easter Egg 200g

£9.99

A hollow milk chocolate egg decorated with a swirl of white chocolate and sugar-shelled mini eggs.

#### Stas Salted Caramel Easter Egg 300g

£11.99

A hollow milk chocolate egg decorated with white & dark chocolate drizzles and salted caramel balls.

#### Stas Cocoa Nib Easter Egg 300g

£11.99

A hollow milk chocolate egg decorated with white & dark chocolate drizzles and crunchy cocoa nibs.