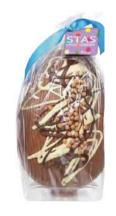

#### Stas Caramel Latte Easter Egg 200g

-9.99

A hollow chocolate egg decorated with a white chocolate drizzle, caramel chips and golden coffee beans. Available in dark or milk chocolate.