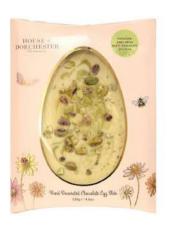

#### House of Dorchester Pistachio & Lemon White Egg Slab 130g

£5.99

An egg shaped slab of creamy white chocolate, flavoured with lemon zest and decorated with crushed pistachios.