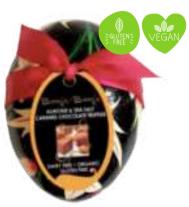

#### Charbonnel et Walker Sea Salted Caramel Egg 250g

£29.99

A handcrafted milk chocolate egg with a tray of decadent sea salted caramel truffles in a beautifully illustrated postage-friendly tube.