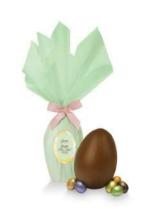

#### 40% Milk Egg with 7 Bars 245g

£11.99

A milk chocolate egg with seven mini chocolate bars- dark salted caramel, white raspberry, milk salted caramel, 70% dark, white coconut & almond, 40% milk and dark orange & almond

#### 40% Milk Egg with 15 Bars 405g

£15.99

A milk chocolate egg with fifteen mini chocolate barsdark salted caramel, white raspberry, milk salted caramel, 70% dark, white coconut & almond, 40% milk and dark orange & almond