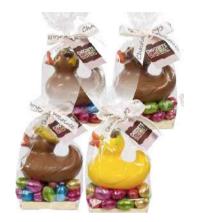

#### Chocolate Alchemist Funky Ducky 200g

£8.99

A milk or coloured white chocolate ducky with foiled milk chocolate eggs.