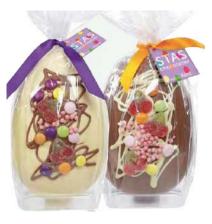

#### Stas Caramel Latte Easter Egg 200g

-9.99

A hollow chocolate egg decorated with a white chocolate drizzle, caramel chips and golden coffee beans. Available in dark or milk chocolate.

#### Stas Mini Egg Nest Easter Egg 200g

£9.99

A hollow milk chocolate egg decorated with a swirl of white chocolate and sugar-shelled mini eggs.

#### Stas Salted Caramel Easter Egg 300g

£11.99

A hollow milk chocolate egg decorated with white & dark chocolate drizzles and salted caramel balls.

#### Stas Cocoa Nib Easter Egg 300g

£11.99

A hollow milk chocolate egg decorated with white & dark chocolate drizzles and crunchy cocoa nibs.

#### Stas Sweetie Easter Egg 300g

£11.99

A hollow chocolate egg decorated with sugarshelled chocolates and tangy gummy sweeties. Available in white and milk chocolate.

#### Stas Mini Sweetie Easter Egg 125g

£6.99

A hollow chocolate egg decorated with sugarshelled chocolates and tangy gummy sweeties. Available in white and milk chocolate.

#### Stas Mini Salted Caramel Easter Egg 150g

£7.99

A hollow milk chocolate egg decorated with white & dark chocolate drizzles and salted caramel balls.

#### Stas Mini Cocoa Nib Easter Egg 150g

£7.99

A hollow milk chocolate egg decorated with white & dark chocolate drizzles and crunchy cocoa nibs.

#### Stas Large Flower Easter Egg 450g

£14.99

A hollow milk chocolate egg decorated with chocolate flowers. Available in milk or white chocolate.

#### Stas Large Sweetie Easter Egg 450g

£14.99

A hollow chocolate egg decorated with sugarshelled chocolates and tangy gummy sweeties. Available in white or milk chocolate.