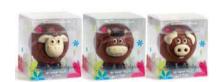

#### Belfine Farm Animal 50g

£4,99

A hollow chocolate figurine made from smooth milk chocolate. Choose from a sheep, cow and pig.