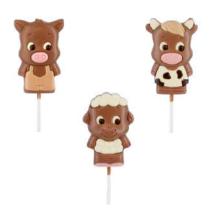

#### Belfine Farm Lolly 35g

£1.99

A smooth milk chocolate lolly made from sustainable cocoa. Choose from Lola the Cow, Lenny the Sheep and Leo the Pig.