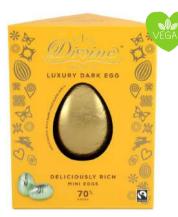

#### Divine 70% Dark Egg with Dark Mini Eggs 260g

£11.99

A Fairtrade egg made from rich 70% chocolate accompanied by smooth dark mini egg.