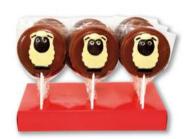

#### Belfine Liam the Sheep 40g

£3.50

A mini milk chocolate hollow figurine of Liam the Sheep in one of his eight unique jumpers.