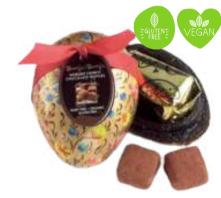

#### Charbonnel et Walker Pink Marc de Champagne Egg 245g

£29.99

A handcrafted white chocolate egg with a tray of boozy pink Marc de Champagne truffles in a beautifully illustrated postagefriendly tube.