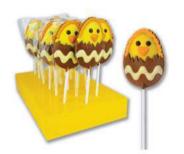

#### Hatching Chick Lolly 35g

£1.99

A milk and white chocolate lolly in the shape of a chick popping out of his shell.