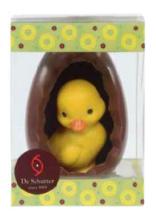

#### De Schutter Chick 180g

£8.99

A white chocolate easter chick sitting in his milk chocolate shell.