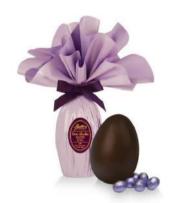

#### Charbonnel et Walker Dark Chocolate Egg 230g

£29.99

A handcrafted dark chocolate egg with an assortment of intense dark chocolates and truffles in a beautifully illustrated postagefriendly tube.