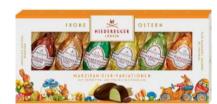

#### Niederegger Classic Assortment Marzipan Eggs Gift Box 100g

£6.99

A gift box with six marzipan eggs in the following flavourspistachio, espresso, caramel croquant, pineapple, apple and orange.

#### Niederegger Dessert Assortment Marzipan Eggs Gift Box 100g

£6.99

A gift box with six marzipan eggs in the following flavourscheesecake, vanilla toffee and double chocolate.