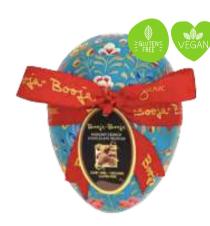

# Booja Booja

Marvellous hand-painted eggs produced by a talented guild of artisans in Kashmiri, India. Each shell is filled with vegan French-style truffles, which have won numerous awards thanks to their decadent texture and marvellous cocoa flavour. Tied shut with a silky ribbon, each box has a fabric internal liner, making them perfect to use as trinket or jewelry boxes after the chocolates have been polished off. The range features a variety of vibrant floral designs- please ask us if you'd like to pick a specific one!

#### Booja Booja Sea Salt Caramel Mini Egg 34.5g

£9.99

A paper mache egg filled with three decadent vegan sea salt caramel French truffles. Each egg hand painted in Kashmir India by the Persian Dowry company.

#### Booja Booja Hazelnut Crunch Rocher Mini Egg 34.5g

£9.99

A paper mache egg filled with three decadent vegan hazelnut French truffles. Each egg hand painted in Kashmir India by the Persian Dowry company.

#### Booja Booja Sea Salt Caramel Large Egg 138g

£24.99

A paper mache egg filled with twelve decadent vegan sea salt caramel French truffles. Each egg hand painted in Kashmir India by the Persian Dowry company.

#### Booja Booja Hazelnut Crunch Rocher Large Egg 138g

£24.99

A paper mache egg filled with twelve decadent vegan hazelnut French truffles. Each egg hand painted in Kashmir India by the Persian Dowry company.

#### Booja Booja Champagne Large Egg 138g

£24.99

A paper mache egg filled with twelve decadent vegan champagne French truffles. Each egg hand painted in Kashmir India by the Persian Dowry company.