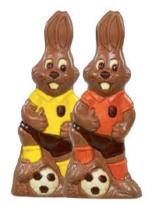

### Chocolate Alchemist Footballer Bunny 75g

£5.99

A sporty milk chocolate bunny. Pick from two different t-shirt coloursorange and yellow.