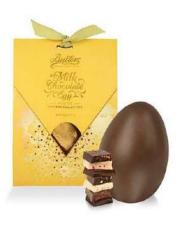

#### 40% Milk Egg with 7 Bars 245g

£11.99

A milk chocolate egg with seven mini chocolate bars- dark salted caramel, white raspberry, milk salted caramel, 70% dark, white coconut & almond, 40% milk and dark orange & almond

#### 40% Milk Egg with 15 Bars 405g

£15.99

A milk chocolate egg with fifteen mini chocolate barsdark salted caramel, white raspberry, milk salted caramel, 70% dark, white coconut & almond, 40% milk and dark orange & almond