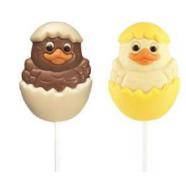

#### Hatching Chick Lolly 35g

£1.99

A milk and white chocolate lolly in the shape of a chick popping out of his shell.