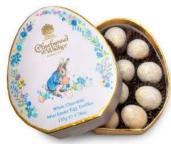

#### Charbonnel et Walker White Truffle Eggs 115g

£13.99

A box of creamy white truffle eggs in a classic egg shaped box featuring Beatrix Potter's classic illustrations.