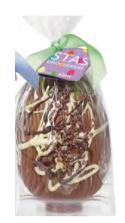

#### Stas Caramel Latte Easter Egg 200g

-9.99

A hollow chocolate egg decorated with a white chocolate drizzle, caramel chips and golden coffee beans. Available in dark or milk chocolate.

#### Stas Mini Egg Nest Easter Egg 200g

£9.99

A hollow milk chocolate egg decorated with a swirl of white chocolate and sugar-shelled mini eggs.

#### Stas Salted Caramel Easter Egg 300g

£11.99

A hollow milk chocolate egg decorated with white & dark chocolate drizzles and salted caramel balls.

#### Stas Cocoa Nib Easter Egg 300g

£11.99

A hollow milk chocolate egg decorated with white & dark chocolate drizzles and crunchy cocoa nibs.