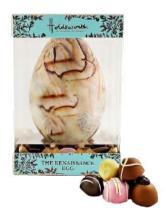

#### Holdsworth Renaissance Marbled Easter Egg 300g

£15.99

A beautiful milk & white egg with a lovely marbled appearance. Comes with a tray of classic assorted chocolates.