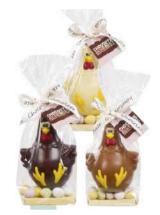

#### Chocolate Alchemist Bunty Chicken 130g

£8.50

A milk, white or dark chocolate chicken on a nest of speckled sugarcoated milk chocolate eggs.