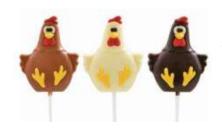

#### Henrietta the Hen Lolly 30g

£1.99

A chicken lolly. with coloured white chocolate detailing. Henrietta the Hen is available in milk, white or dark chocolate.